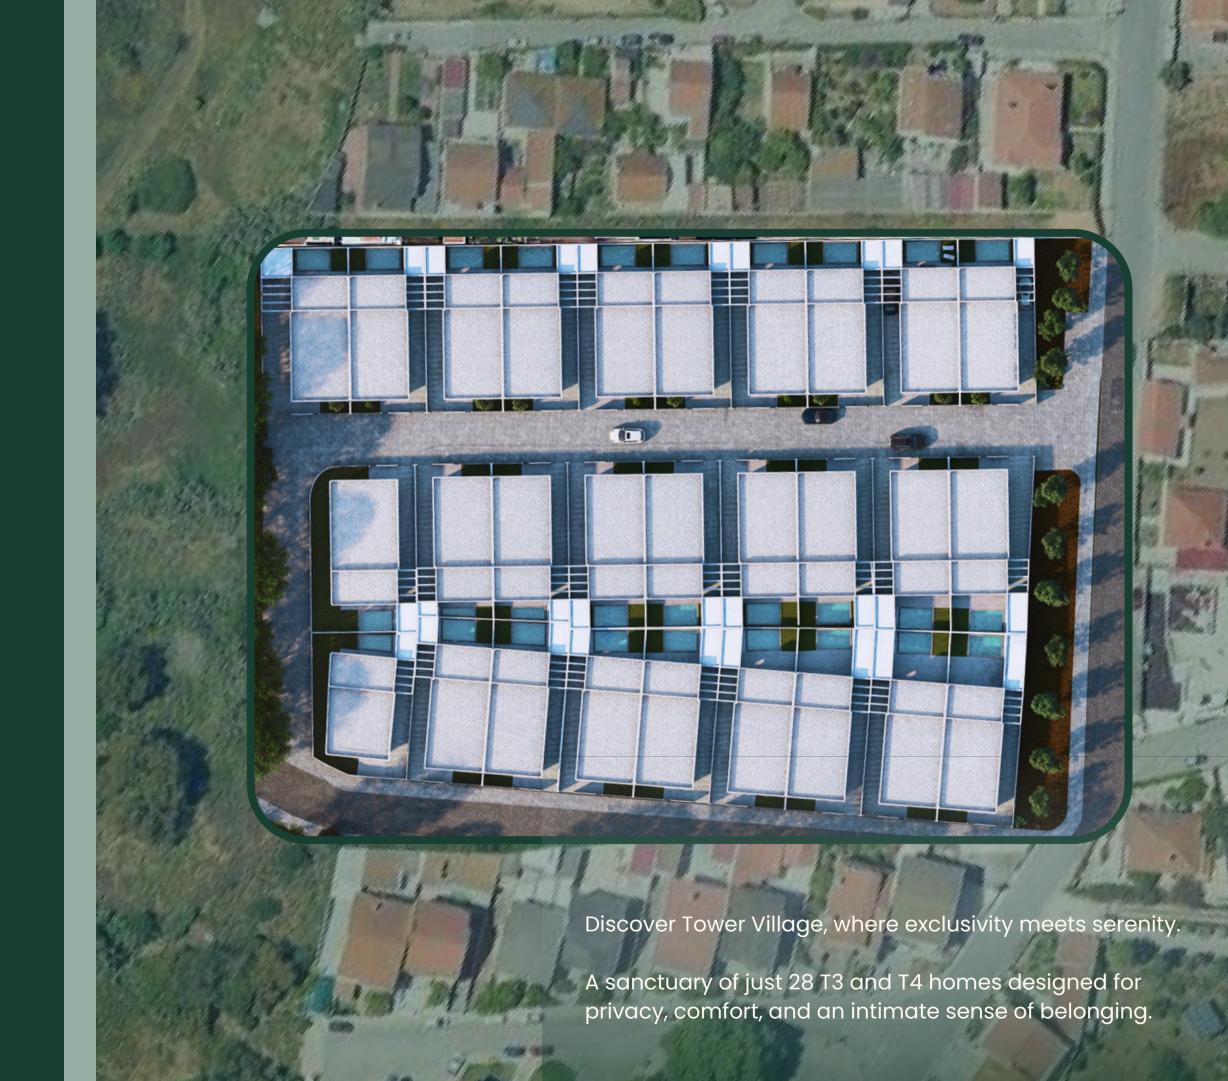

## Welcome to Tower Village Living.

Exclusive community of 28 residences offering elegance and tranquility.

Located close to the beaches and Serra da Arrábida, Tower Village offers unmatched convenience. Schools, hospitals, and shopping are all nearby.

#### **Exclusive Community Feel**

Only 28 residences fostering intimacy, privacy, and a strong sense of belonging in a thoughtfully designed environment.